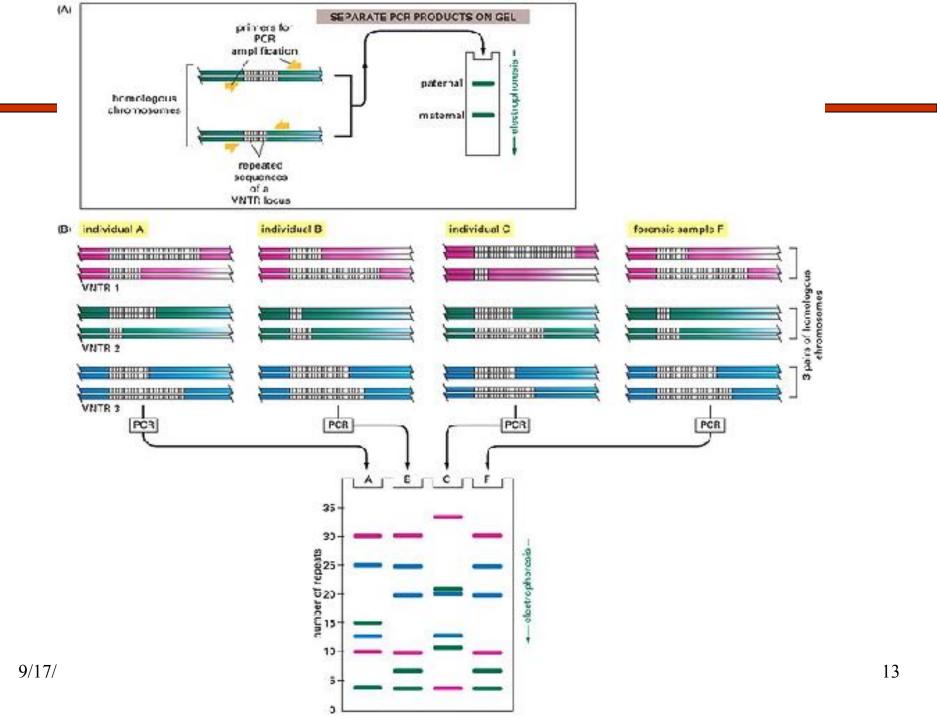

#### □ For testing, large amount of DNA is needed

Identifying individuals for forensic purposes

>(0.1 microliter of saliva contains enough epithelial cells)

Identifying pathogens (viruses and/or bacteria)

#### PCR is a technique to amplify the number of copies of a specific region of DNA.

- Useful when exact DNA sequence is unknown
- Need to know "flanking" sequences
- Primers designed from "flanking" sequences

# **Gel Electrophoresis**

Used to measure the lengths of DNA fragments.
 When voltage is applied to DNA, different size fragments migrate to different distances (smaller ones travel farther).

#### Gel Electrophoresis: Measure sizes of fragments

- The phosphate backbone makes DNA a highly negatively charged molecule.
- □ DNA can be separated according to its size.
- Gel: allow hot 1% solution of purifed agarose to cool and solidify/polymerize.
- DNA sample added to wells at the top of a gel and voltage is applied. Larger fragments migrate through the pores slower.
- Varying concentration of agarose makes different pore sizes & results.
- Proteins can be separated in much the same way, only acrylamide is used as the crosslinking agent.