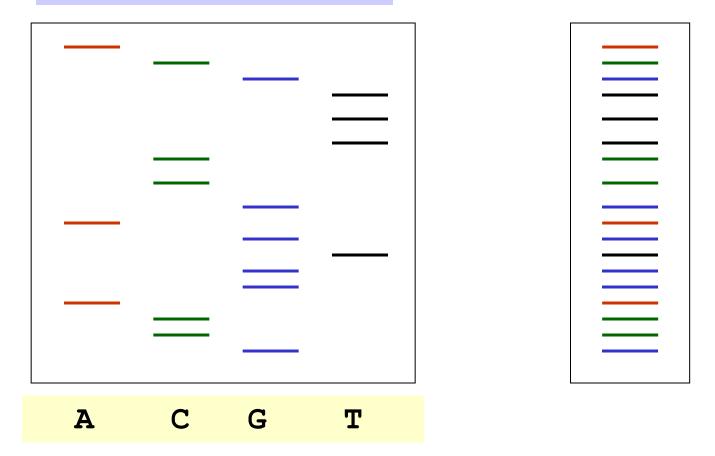

the chain is terminated. Then run a gel.
- □ All sequences in a tube have same prefix and same last nucleotide.
- http://www.wellcome.ac.uk/Education-resources/Teaching-and-education/ Animations/DNA/WTDV026689.htm

#### 9/17/18









5'-GAATGTCCTTTCTCTAAGTCCTAAGTCCTCCGG 3'-GGAGACTTACAGGAAAGAGATTCAGGATTCAGGAGGCCTACCATGAAGATCAAG-5'

5'-GAATGTCCTTTCTCTAAGTCCTAAGTCCTCCG 3'-GGAGACTTACAGGAAAGAGATTCAGGATTCAGGAGGCCTACCATGAAGATCAAG-5'

3 - - GGAGACTTACAGGAAAGAGATTCAGGATTCAGGAGGCCTACCATGAAGATCAAG-5

Example of sequences seen in gel from "G" tube:

5'-GAATGTCCTTTCTCTAAGTCCTAAG

### Sanger Method

# **Modified Sanger**

Reactions performed in a single tube containing all four ddNTP's, each labeled with a different color dye



## Sequencing Gels: Separate vs Single Lanes

#### GCCAGGTGAGCCTTTGCA



# Sequencing

#### 545 CHAPTER THIRTEEN Sequence Assembly and Finishing Mathicels

| le grif bil yf<br>wdwrei Godyne 1114-017<br>wrei | Link 95<br>Pilmin 0TS/30P0Pi((30x3).neb<br>Cirminit: 177(01 | Sporing: 15.05<br>Sporie C. 128: A 3854 (0.2538 7:3619<br>Base: 903