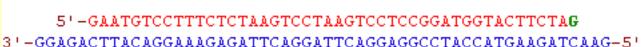

# **Original Sanger Method**

(Labeled) Primer is annealed to template strand of denatured DNA. This primer is specifically constructed so that its 3' end is located next to the DNA sequence of interest. Once the primer is attached to the DNA, the solution is divided into four tubes labeled "G", "A", "T" and "C". Then reagents are added to these samples as follows:

"G" tube: ddGTP, DNA polymerase, and all 4 dNTPs

\*A" tube: ddATP, DNA polymerase, and all 4 dNTPs

"T" tube: ddTTP, DNA polymerase, and all 4 dNTPs

"C" tube: ddCTP, DNA polymerase, and all 4 dNTPs

- DNA is synthesized, & nucleotides are added to growing chain by the DNA polymerase. Occasionally, a ddNTP is incorporated in place of a dNTP, and the chain is terminated. Then run a gel.
- □ All sequences in a tube have same prefix and same last nucleotide.
- http://www.wellcome.ac.uk/Education-resources/Teaching-and-education/ Animations/DNA/WTDV026689.htm

3 - - GGAGACTTACAGGAAAGAGATTCAGGATTCAGGAGGCCTACCATGAAGATCAAG-5

Example of sequences seen in gel from "G" tube:

5'-GAATGTCCTTTCTCTAAGTCCTAAG