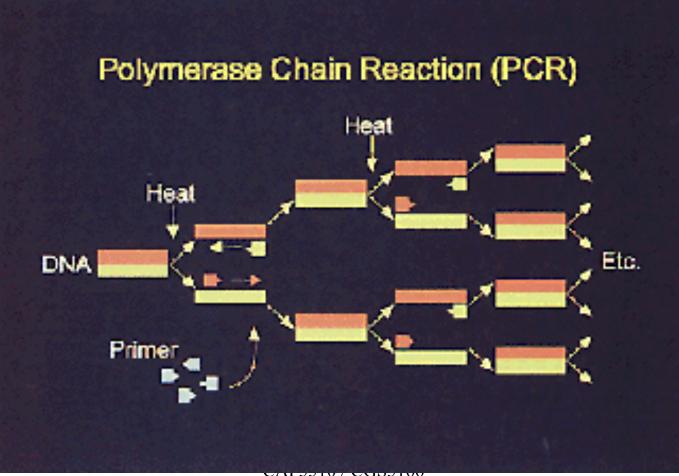

# Polymerase Chain Reaction (PCR)

#### PCR

9/17/18

#### Schematic outline of a typical PCR cycle

#### POLYMERASE CHAIN REACTION

9/17/18