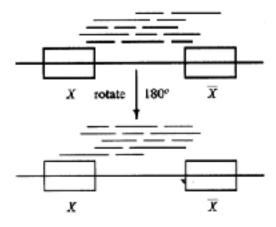

#### FIGURE 4.10

Target sequence with inverted repeat. The region marked  $\overline{X}$  is the reverse complement of the region marked X.