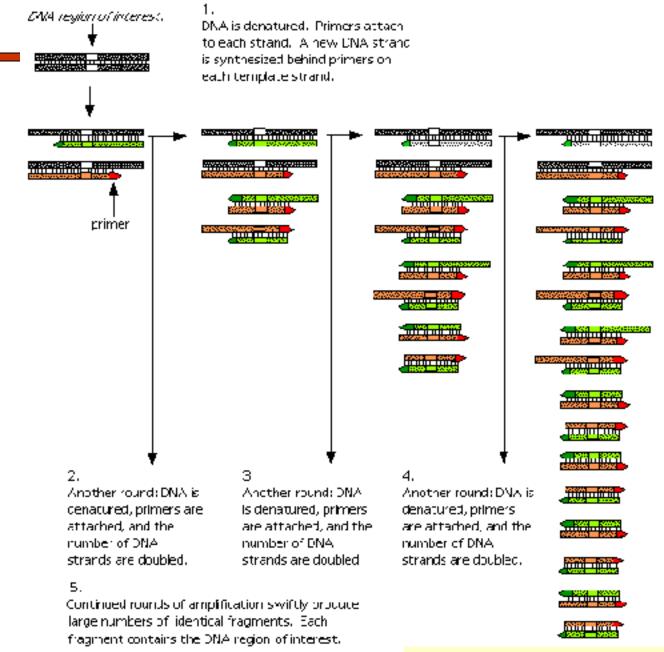

# Polymerase Chain Reaction (PCR)

#### PCR

9/17/18

#### Schematic outline of a typical PCR cycle

#### POLYMERASE CHAIN REACTION

9/17/18