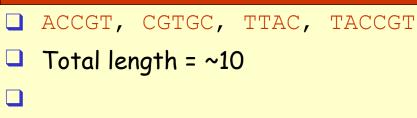

### Assembly: Simple Example

- --ACCGT--
- ----CGTGC
- **TTAC**-----
- -TACCGT-
- TTACCGTGC