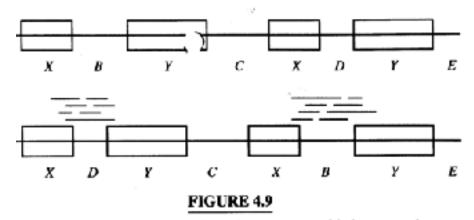

#### FIGURE 4.10

Target sequence with inverted repeat. The region marked  $\overline{X}$  is the reverse complement of the region marked X.