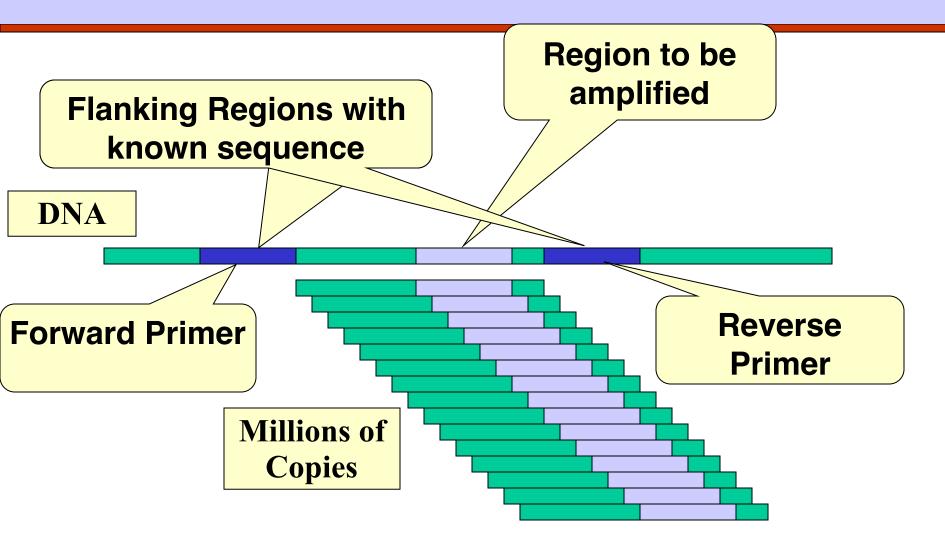

#### PCR is a technique to amplify the number of copies of a specific region of DNA.

- Useful when exact DNA sequence is unknown
- Need to know "flanking" sequences
- Primers designed from "flanking" sequences

# PCR

#### PCR

9/17/18