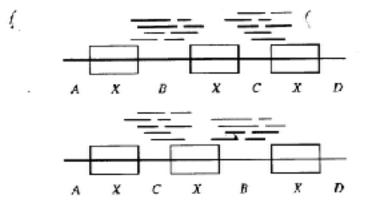

# **Assembly: Complications**

| Errors in input sequence fragments (~3%) Indels or substitutions |
|------------------------------------------------------------------|
| Contamination by host DNA                                        |
| Chimeric fragments (joining of non-contiguous fragments)         |
| Unknown orientation                                              |
| Repeats (long repeats)                                           |
| Fragment contained in a repeat                                   |
| Repeat copies not exact copies                                   |
| Inherently ambiguous assemblies possible                         |
| Inverted repeats                                                 |
| Inadequate Coverage                                              |

#### **Assembly: Complications**