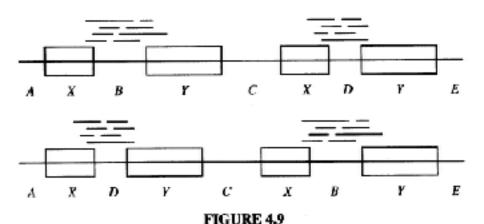

#### FIGURE 4.10

Target sequence with inverted repeat. The region marked  $\overline{X}$  is the reverse complement of the region marked X.