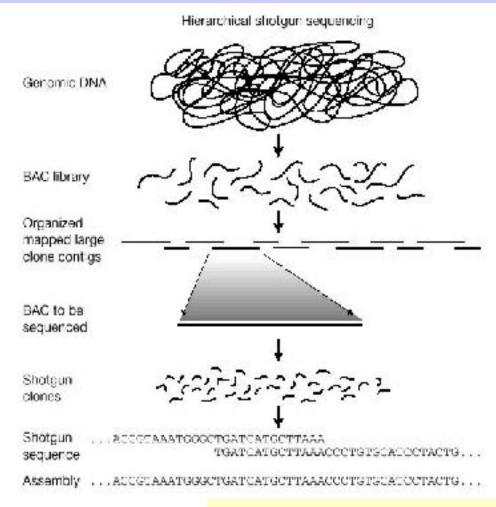

# **Shotgun Sequencing**

From http://www.tulane.edu/~biochem/lecture/723/humgen.html

9/17/18

CAP5510 / CGS5166

#### Sequencing

FIGURE 13.1 Shotgun cloning. Genomic DNA requercing begins with kolated genomic DNA in green at the top of the figure. In the hierarchical clone-based shotgun approach on the left, DNA is sheared and the size is selected for large fragments on the order of 200 KL, then ligated to a suitable vector, such as a BAC vector shown in blue. Individually isolated clones in turn are sheared independently, generating fragments of approximately 4 Kb, which are then ligated to a small-scale vector, typically a plasmid (red bar) suitable for sequencing reactions. The whole genome shotgun approach bypasses the intermediate large-insert clone and generates large numbers of small fragments, typically 4 Kb and 10 Kb.

# **Shotgun Sequencing**

From <a href="http://www.tulane.edu/~biochem/lecture/723/humgen.html">http://www.tulane.edu/~biochem/lecture/723/humgen.html</a>