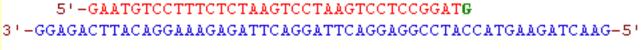

# **Original Sanger Method**

(Labeled) Primer is annealed to template strand of denatured DNA. This primer is specifically constructed so that its 3' end is located next to the DNA sequence of interest. Once the primer is attached to the DNA, the solution is divided into four tubes labeled "G", "A", "T" and "C". Then reagents are added to these samples as follows:

"G" tube: ddGTP, DNA polymerase, and all 4 dNTPs

\*A" tube: ddATP, DNA polymerase, and all 4 dNTPs

"T" tube: ddTTP, DNA polymerase, and all 4 dNTPs

"C" tube: ddCTP, DNA polymerase, and all 4 dNTPs

- DNA is synthesized, & nucleotides are added to growing chain by the DNA polymerase. Occasionally, a ddNTP is incorporated in place of a dNTP, and the chain is terminated. Then run a gel.
- □ All sequences in a tube have same prefix and same last nucleotide.
- http://www.wellcome.ac.uk/Education-resources/Teaching-and-education/ Animations/DNA/WTDV026689.htm

#### 9/17/18

5'-GAATGTCCTTTCTCTAAGTCCTAAGTCCTCCGG 3'-GGAGACTTACAGGAAAGAGATTCAGGATTCAGGAGGCCTACCATGAAGATCAAG-5'

5'-GAATGTCCTTTCTCTAAGTCCTAAGTCCTCCG 3'-GGAGACTTACAGGAAAGAGATTCAGGATTCAGGAGGCCTACCATGAAGATCAAG-5'

3 - - GGAGACTTACAGGAAAGAGATTCAGGATTCAGGAGGCCTACCATGAAGATCAAG-5

Example of sequences seen in gel from "G" tube:

5'-GAATGTCCTTTCTCTAAGTCCTAAG