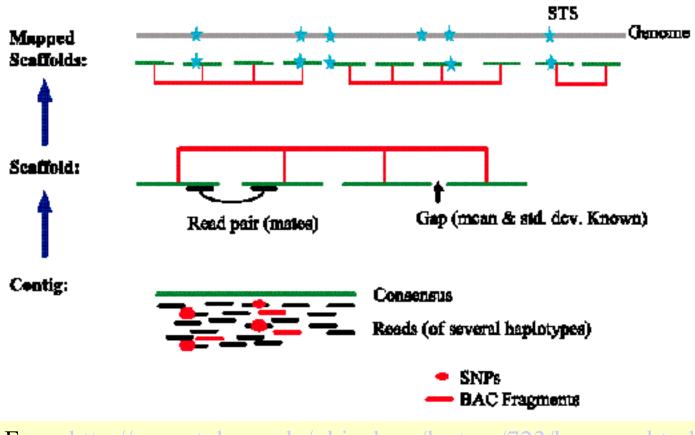

#### 545 CHAPTER THIRTEEN Sequence Assembly and Finishing Mathicels

| le grif bil yf<br>wdwrei Godyne 1114-017<br>wrei | Link 95<br>Pilmin 0TS/30P0Pi((30x3).neb<br>Cirminit: 177(01 | Sporing: 15.05<br>Sporie C. 128: A 3854 (0.2538 7:3619<br>Base: 903                                                                                                                                                                                                                                                                                                                                                                                                                                                                                                                                                                                                                                                                                                                                                                                                                                                                                                                                                                                                                                                                                                                                                                                                                                                                                                                                                                                                                                                                                                                                                                                                                                                                                                                                                                                                                                                                                                                                                                                                                                                            | Sel sava<br>Sel test rete: S. Le 2014<br>Gel dat time 4: 121 |
|--------------------------------------------------|-------------------------------------------------------------|--------------------------------------------------------------------------------------------------------------------------------------------------------------------------------------------------------------------------------------------------------------------------------------------------------------------------------------------------------------------------------------------------------------------------------------------------------------------------------------------------------------------------------------------------------------------------------------------------------------------------------------------------------------------------------------------------------------------------------------------------------------------------------------------------------------------------------------------------------------------------------------------------------------------------------------------------------------------------------------------------------------------------------------------------------------------------------------------------------------------------------------------------------------------------------------------------------------------------------------------------------------------------------------------------------------------------------------------------------------------------------------------------------------------------------------------------------------------------------------------------------------------------------------------------------------------------------------------------------------------------------------------------------------------------------------------------------------------------------------------------------------------------------------------------------------------------------------------------------------------------------------------------------------------------------------------------------------------------------------------------------------------------------------------------------------------------------------------------------------------------------|--------------------------------------------------------------|
| M.N.A.GECATOFCC                                  | 20 100 1 10 0 10 0 10 0 10 0 10 10 10 10                    |                                                                                                                                                                                                                                                                                                                                                                                                                                                                                                                                                                                                                                                                                                                                                                                                                                                                                                                                                                                                                                                                                                                                                                                                                                                                                                                                                                                                                                                                                                                                                                                                                                                                                                                                                                                                                                                                                                                                                                                                                                                                                                                                | CA C CO SAAA AA & CTO TATAA                                  |
|                                                  | 0.00 0.00                                                   | 1 1 1 1 1 1 1 1                                                                                                                                                                                                                                                                                                                                                                                                                                                                                                                                                                                                                                                                                                                                                                                                                                                                                                                                                                                                                                                                                                                                                                                                                                                                                                                                                                                                                                                                                                                                                                                                                                                                                                                                                                                                                                                                                                                                                                                                                                                                                                                |                                                              |
| 10 100 100                                       | CN Devance Manual Col                                       | and water water                                                                                                                                                                                                                                                                                                                                                                                                                                                                                                                                                                                                                                                                                                                                                                                                                                                                                                                                                                                                                                                                                                                                                                                                                                                                                                                                                                                                                                                                                                                                                                                                                                                                                                                                                                                                                                                                                                                                                                                                                                                                                                                | surprise and                                                 |
| TA AA ACA A AG C CTA & CT N                      | R DAAT FRANKER ARRANGE AND TO AGE                           |                                                                                                                                                                                                                                                                                                                                                                                                                                                                                                                                                                                                                                                                                                                                                                                                                                                                                                                                                                                                                                                                                                                                                                                                                                                                                                                                                                                                                                                                                                                                                                                                                                                                                                                                                                                                                                                                                                                                                                                                                                                                                                                                | TD # 9 0 A A A T 64 T T 16 6 A A                             |
| mmmmmm                                           | hundrahuman                                                 | MWWWWWWWWWWWW                                                                                                                                                                                                                                                                                                                                                                                                                                                                                                                                                                                                                                                                                                                                                                                                                                                                                                                                                                                                                                                                                                                                                                                                                                                                                                                                                                                                                                                                                                                                                                                                                                                                                                                                                                                                                                                                                                                                                                                                                                                                                                                  | W. Monte Manal                                               |
| 180 190 190 190 190 190 190 190 190 190 19       | 1 TATATT 10 TO TO TO TO TA FARAGE                           | 20 XM<br>TGT GAC/ GT A TAFT TEAA A COA C TG 1                                                                                                                                                                                                                                                                                                                                                                                                                                                                                                                                                                                                                                                                                                                                                                                                                                                                                                                                                                                                                                                                                                                                                                                                                                                                                                                                                                                                                                                                                                                                                                                                                                                                                                                                                                                                                                                                                                                                                                                                                                                                                  | TTAAA AGAAAC TEAAATAA                                        |
| in hard                                          |                                                             |                                                                                                                                                                                                                                                                                                                                                                                                                                                                                                                                                                                                                                                                                                                                                                                                                                                                                                                                                                                                                                                                                                                                                                                                                                                                                                                                                                                                                                                                                                                                                                                                                                                                                                                                                                                                                                                                                                                                                                                                                                                                                                                                |                                                              |
| ana manimum                                      | WWWWWWWWWWWWW                                               | 1940 MANAWAWAWAWAWAWAWAWAWAWAWAWAWAWAWAWAWAWA                                                                                                                                                                                                                                                                                                                                                                                                                                                                                                                                                                                                                                                                                                                                                                                                                                                                                                                                                                                                                                                                                                                                                                                                                                                                                                                                                                                                                                                                                                                                                                                                                                                                                                                                                                                                                                                                                                                                                                                                                                                                                  | MWWWWWWW                                                     |
| LAT TYALATA CO I TA IS                           | 17AAAATAE 00 1 10 2014 013 40164                            | 0 00 0 TAMAAA AGT 6 00 0 000 6A 400 6A                                                                                                                                                                                                                                                                                                                                                                                                                                                                                                                                                                                                                                                                                                                                                                                                                                                                                                                                                                                                                                                                                                                                                                                                                                                                                                                                                                                                                                                                                                                                                                                                                                                                                                                                                                                                                                                                                                                                                                                                                                                                                         | NO SHO AND ANA THEAT 2 CO                                    |
| MAMANANAN                                        | Innaria Aremanalarleava                                     | Conservation and Conservation of the Conservat | M. Com Anna Man                                              |
| AN AT TABOA JOAT CO F CT                         | S CAD & AD G AA + TO A AA & AD CA CT & 1                    | MAL MILLING FLAMMALLA FLAMMA                                                                                                                                                                                                                                                                                                                                                                                                                                                                                                                                                                                                                                                                                                                                                                                                                                                                                                                                                                                                                                                                                                                                                                                                                                                                                                                                                                                                                                                                                                                                                                                                                                                                                                                                                                                                                                                                                                                                                                                                                                                                                                   | WAW TUTA VIANA MAN                                           |
|                                                  |                                                             | A A A A                                                                                                                                                                                                                                                                                                                                                                                                                                                                                                                                                                                                                                                                                                                                                                                                                                                                                                                                                                                                                                                                                                                                                                                                                                                                                                                                                                                                                                                                                                                                                                                                                                                                                                                                                                                                                                                                                                                                                                                                                                                                                                                        | 04040 JOD JOD 400 2 JOB 2                                    |
| WWWWWWW                                          | WWWWWWWWWW                                                  | WAVAVAW/W/W/W/W/                                                                                                                                                                                                                                                                                                                                                                                                                                                                                                                                                                                                                                                                                                                                                                                                                                                                                                                                                                                                                                                                                                                                                                                                                                                                                                                                                                                                                                                                                                                                                                                                                                                                                                                                                                                                                                                                                                                                                                                                                                                                                                               | Mannuhandhing                                                |
| AD ADTO ANTO O OAC TOOL                          | 40 600 400 400 400 400 ACTA NACA                            | CRACAT ATA AAATA ACCTTACTCCAT                                                                                                                                                                                                                                                                                                                                                                                                                                                                                                                                                                                                                                                                                                                                                                                                                                                                                                                                                                                                                                                                                                                                                                                                                                                                                                                                                                                                                                                                                                                                                                                                                                                                                                                                                                                                                                                                                                                                                                                                                                                                                                  | AATO GALACE SH                                               |
| A marcallon harry                                | on An Annalsha barran a                                     | -0                                                                                                                                                                                                                                                                                                                                                                                                                                                                                                                                                                                                                                                                                                                                                                                                                                                                                                                                                                                                                                                                                                                                                                                                                                                                                                                                                                                                                                                                                                                                                                                                                                                                                                                                                                                                                                                                                                                                                                                                                                                                                                                             | A . Arrenter                                                 |
| C WYYYYXXX W XXXXX                               | TWAN CALARIAN AN TANKA                                      | SPAPHAR WARANT ANT ANT ANT                                                                                                                                                                                                                                                                                                                                                                                                                                                                                                                                                                                                                                                                                                                                                                                                                                                                                                                                                                                                                                                                                                                                                                                                                                                                                                                                                                                                                                                                                                                                                                                                                                                                                                                                                                                                                                                                                                                                                                                                                                                                                                     | WWWWWWWWWWW                                                  |
| AATOGEAASTTOFTER                                 | AT C TAT TA ACT "T TARCET AT AT                             | A SCETANIGEACTATT P MIAGAGGAA                                                                                                                                                                                                                                                                                                                                                                                                                                                                                                                                                                                                                                                                                                                                                                                                                                                                                                                                                                                                                                                                                                                                                                                                                                                                                                                                                                                                                                                                                                                                                                                                                                                                                                                                                                                                                                                                                                                                                                                                                                                                                                  |                                                              |
| mommen                                           | Margan Margan                                               | montontonton                                                                                                                                                                                                                                                                                                                                                                                                                                                                                                                                                                                                                                                                                                                                                                                                                                                                                                                                                                                                                                                                                                                                                                                                                                                                                                                                                                                                                                                                                                                                                                                                                                                                                                                                                                                                                                                                                                                                                                                                                                                                                                                   | mannon                                                       |
| GUI UAAAAT TASTGAA                               | 0<br>AGAS & CFC TCA 6 & SPT 8 C TA ADT 1                    | ATOACT TATAAT TAACCARGA TGT FAT                                                                                                                                                                                                                                                                                                                                                                                                                                                                                                                                                                                                                                                                                                                                                                                                                                                                                                                                                                                                                                                                                                                                                                                                                                                                                                                                                                                                                                                                                                                                                                                                                                                                                                                                                                                                                                                                                                                                                                                                                                                                                                | GIICTIGADITITITGATI                                          |
| A municipal Ar                                   | Anna Maria                                                  | and man and the                                                                                                                                                                                                                                                                                                                                                                                                                                                                                                                                                                                                                                                                                                                                                                                                                                                                                                                                                                                                                                                                                                                                                                                                                                                                                                                                                                                                                                                                                                                                                                                                                                                                                                                                                                                                                                                                                                                                                                                                                                                                                                                |                                                              |
| Man Obally                                       | W MUN HOUR MOUNT                                            | hall month man king                                                                                                                                                                                                                                                                                                                                                                                                                                                                                                                                                                                                                                                                                                                                                                                                                                                                                                                                                                                                                                                                                                                                                                                                                                                                                                                                                                                                                                                                                                                                                                                                                                                                                                                                                                                                                                                                                                                                                                                                                                                                                                            | Wand Wand                                                    |

FIGURE 13.3 A sample chromatogram, as viewed with the strace program (Ewing, 2002). Signal intensities corresponding to fragments ending with A (green). C (blue), G (black) and T (red) are shown out to approximately 722 bases.