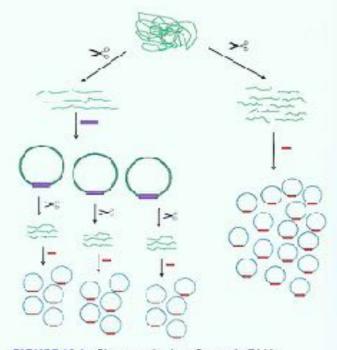

#### Sequencing

FIGURE 13.1 Shotgun cloning. Genomic DNA requercing begins with kolated genomic DNA in green at the top of the figure. In the hierarchical clone-based shotgun approach on the left, DNA is sheared and the size is selected for large fragments on the order of 200 KL, then ligated to a suitable vector, such as a BAC vector shown in blue. Individually isolated clones in turn are sheared independently, generating fragments of approximately 4 Kb, which are then ligated to a small-scale vector, typically a plasmid (red bar) suitable for sequencing reactions. The whole genome shotgun approach bypasses the intermediate large-insert clone and generates large numbers of small fragments, typically 4 Kb and 10 Kb.