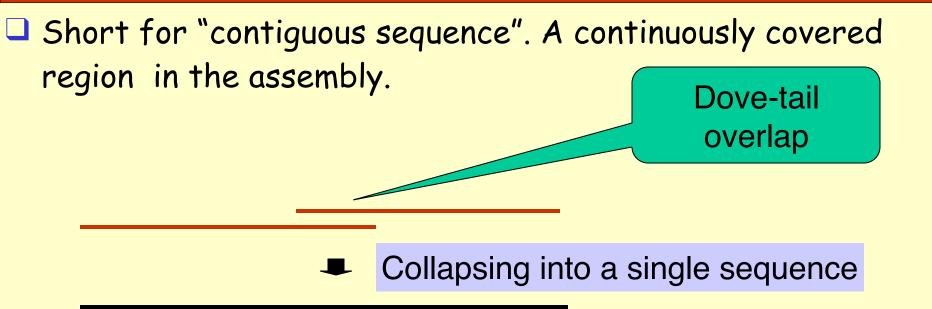

# Sequencing: Generate Contigs

 Jang W et al (1999) Making effective use of human genomic sequence data. Trends Genet. 15(7): 284-6.
 Kent WJ and Haussler D (2001) Assembly of the working draft of the human genome with GigAssembler. Genome Res 11(9): 1541-8.

## **Paired Reads**

Scaffold (supercontig): formed when two contigs with no sequence overlap can be linked

- Data from paired end reads help create scaffolds with known gaps
  - If two reads end up in two different contigs, then we can link contigs to form scaffold.