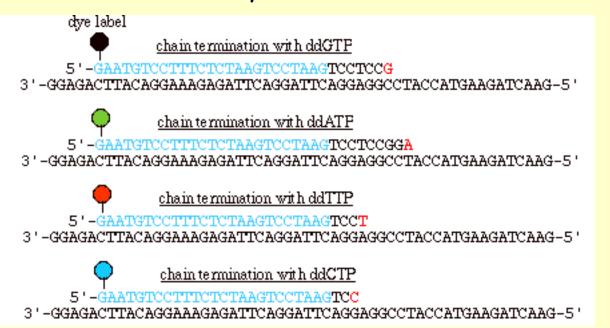

# **Original Sanger Method**

(Labeled) Primer is annealed to template strand of denatured DNA. This primer is specifically constructed so that its 3' end is located next to the DNA sequence of interest. Once the primer is attached to the DNA, the solution is divided into four tubes labeled "G", "A", "T" and "C". Then reagents are added to these samples as follows:

"G" tube: ddGTP, DNA polymerase, and all 4 dNTPs

\*A" tube: ddATP, DNA polymerase, and all 4 dNTPs

"T" tube: ddTTP, DNA polymerase, and all 4 dNTPs

"C" tube: ddCTP, DNA polymerase, and all 4 dNTPs

- DNA is synthesized, & nucleotides are added to growing chain by the DNA polymerase. Occasionally, a ddNTP is incorporated in place of a dNTP, and the chain is terminated. Then run a gel.
- □ All sequences in a tube have same prefix and same last nucleotide.
- http://www.wellcome.ac.uk/Education-resources/Teaching-and-education/ Animations/DNA/WTDV026689.htm

#### 9/17/18

5'-GAATGTCCTTTCTCTAAGTCCTAAGTCCTCCGG 3'-GGAGACTTACAGGAAAGAGATTCAGGATTCAGGAGGCCTACCATGAAGATCAAG-5'

5'-GAATGTCCTTTCTCTAAGTCCTAAGTCCTCCG 3'-GGAGACTTACAGGAAAGAGATTCAGGATTCAGGAGGCCTACCATGAAGATCAAG-5'

3 - - GGAGACTTACAGGAAAGAGATTCAGGATTCAGGAGGCCTACCATGAAGATCAAG-5

Example of sequences seen in gel from "G" tube:

5'-GAATGTCCTTTCTCTAAGTCCTAAG