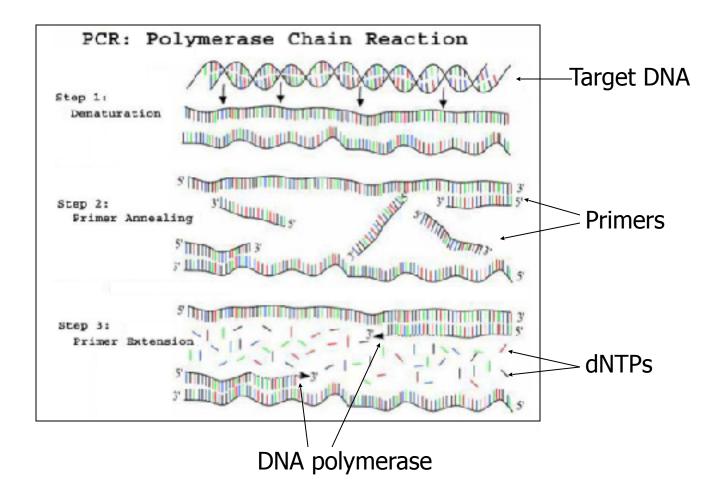

# Polymerase Chain Reaction (PCR)

#### PCR

9/17/18

#### Schematic outline of a typical PCR cycle

#### POLYMERASE CHAIN REACTION

9/17/18