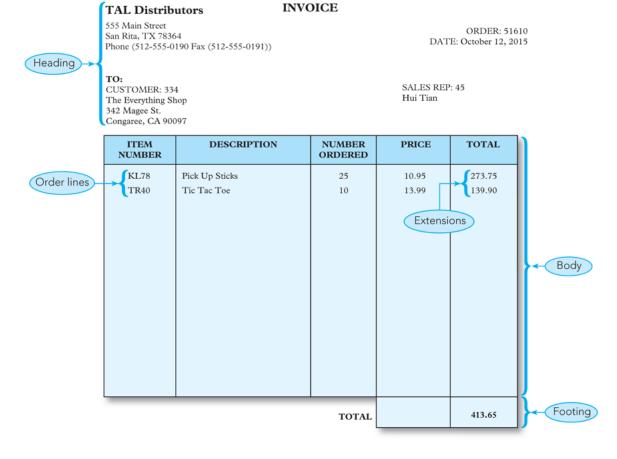

Make all checks payable to TAL Distributors
Total due in 15 days. Overdue accounts subject to a service charge of 1% per month.

Thank you for your business!

FIGURE 1-2: Sample order

- Items for each customer's order
  - Order
    - Order number, order date, customer number
  - Order line
    - Order number, item number, number of units ordered, quoted price
  - Overall order total
    - Not stored because it can be calculated