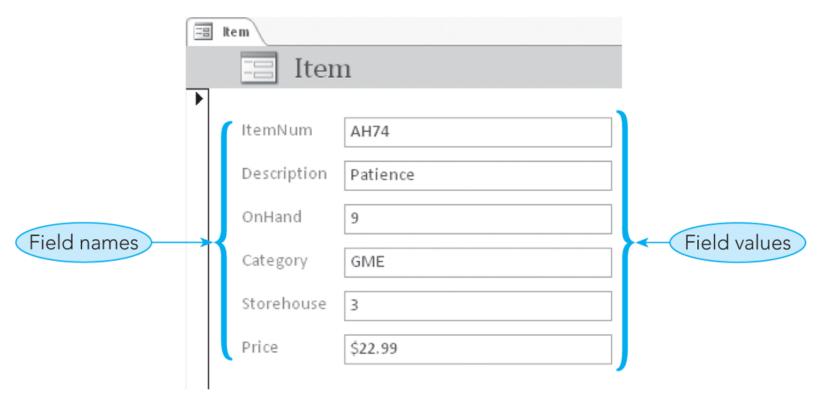

#### Attribute

- Characteristic or property of an entity
- Example: Customer has name, street, city, etc.
- May also be called a field or column

#### Reports

 DBMS creates reports for TAL Distributors based on user's answers about the desired content and appearance of each report

FIGURE 1-10: Item form

**FIGURE 1-11: Orders form** 

| AH74 | Description Patience      | OnHand<br>9 | Category | Storehouse 3 | Price \$22.99 |
|------|---------------------------|-------------|----------|--------------|---------------|
| BR23 | Skittles                  | 21          | GME      | 2            | \$29.99       |
| CD33 | Wood Vlock Set (48 piece) | 36          | TOY      | 1            | \$89.49       |
| DL51 | Classic Railway Set       | 12          | TOY      | 3            | \$107.95      |
| DR67 | Giant Star Brain Teaser   | 24          | PZL      | 2            | \$31.95       |
| DW23 | Mancala                   | 40          | GME      | 3            | \$50.00       |
| FD11 | Rocking Horse             | 8           | TOY      | 3            | \$124.95      |
| FH24 | Puzzle Gift Set           | 65          | PZL      | 1            | \$38.95       |
| KA12 | Cribbage Set              | 56          | GME      | 3            | \$75.00       |
| KD34 | Pentominoes Brain Teaser  | 60          | PZL      | 2            | \$14.95       |
| KL78 | Pick Up Sticks            | 110         | GME      | 1            | \$10.95       |
| MT03 | Zauberkasten brain Teaser | 45          | PZL      | 1            | \$45.79       |
| NL89 | Wood Block Set (62 piece) | 32          | TOY      | 3            | \$119.75      |
| TR40 | Tic Tac Toe               | 75          | GME      | 2            | \$13.99       |
| TW35 | Fire Engine               | 30          | TOY      | 2            | \$118.95      |
|      |                           |             |          |              |               |

FIGURE 1-12: Item report