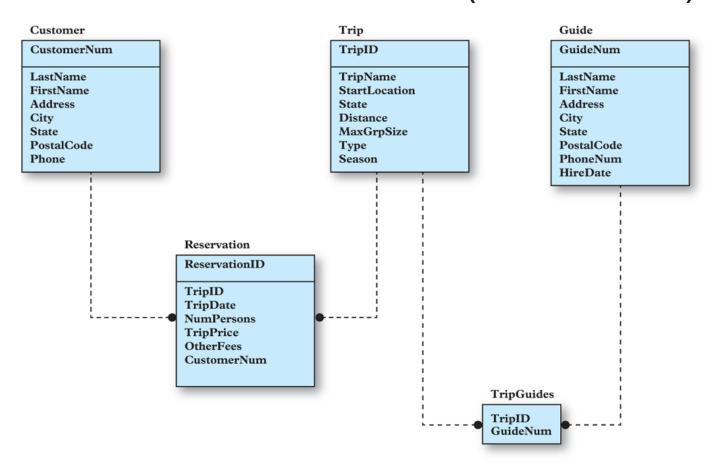

### Entity-relationship (E-R) diagram

- Visual way to represent a database
- Rectangles represent entities
- Lines represent relationships between connected entities

FIGURE 1-7: E-R diagram for the TAL Distributors database

## Introduction to Colonial Adventure Tours Database Case

- Colonial Adventure Tours
  - Small business
  - Organizes day-long guided trips of New England
- Management decided to use database to gather and store information on:
  - Guides
  - Trips
  - Customers
  - Reservations

FIGURE 1-19: Table used to relate trips and guides

FIGURE 1-20: E-R diagram for the Colonial Adventure Tours database

- Solmaris Condominium Group manages condominium complexes
  - Located in Florida
  - Two locations: Solmaris Ocean and Solmaris Bayside
  - Maintains common areas and provides maintenance services
- Database used to store data