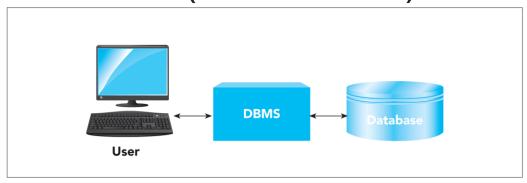

### Database Management Systems

- Database management system (DBMS)
  - Program, or collection of programs, through which users interact with a database
- Popular DBMSs: Access, Oracle, DB2, MySQL, and SQL Server
- TAL Distributors decides to use Access
- Database design
  - Determining the structure of the required database

FIGURE 1-8: Using a DBMS directly

FIGURE 1-9: Using a DBMS through another program