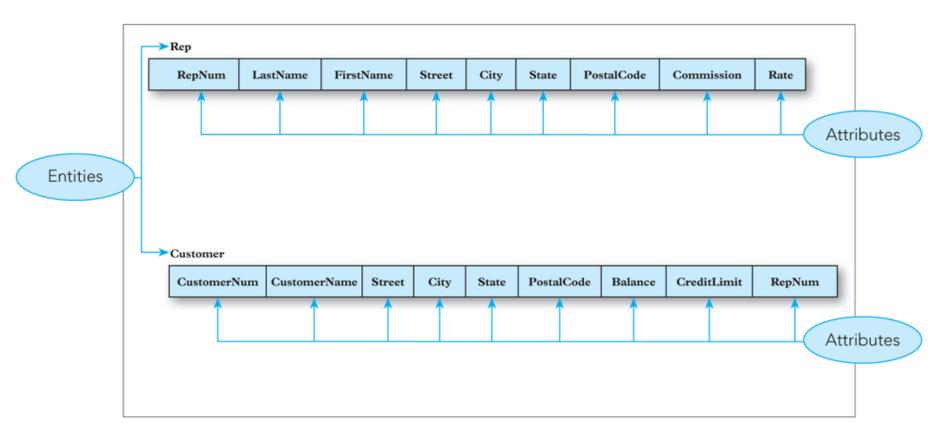

### Entity

- Person, place, object, event, or idea
- Entities for TAL Distributors: sales reps, customers, orders, and items

#### Attribute

- Characteristic or property of an entity
- Example: Customer has name, street, city, etc.
- May also be called a field or column