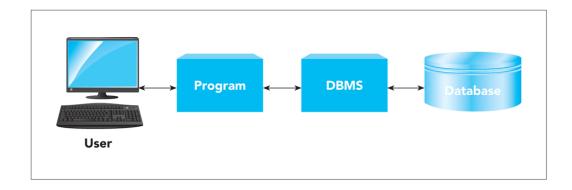

FIGURE 1-8: Using a DBMS directly

FIGURE 1-9: Using a DBMS through another program