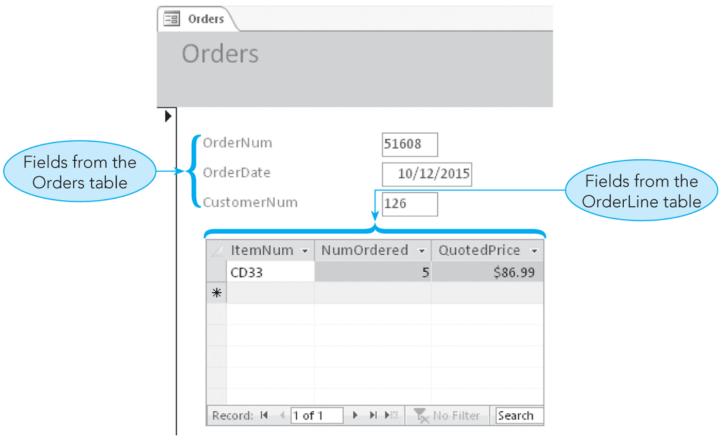

Make all checks payable to TAL Distributors
Total due in 15 days. Overdue accounts subject to a service charge of 1% per month.

Thank you for your business!

FIGURE 1-2: Sample order

- Items for each customer's order
  - Order
    - Order number, order date, customer number
  - Order line
    - Order number, item number, number of units ordered, quoted price
  - Overall order total
    - Not stored because it can be calculated

#### Forms

- Screen objects used to maintain, view, and print data from a database
- DBMS creates forms that TAL Distributors needs