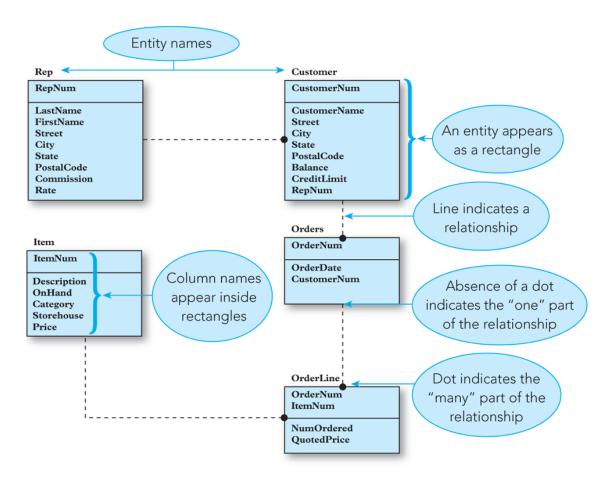

### Entity-relationship (E-R) diagram

- Visual way to represent a database
- Rectangles represent entities
- Lines represent relationships between connected entities

FIGURE 1-7: E-R diagram for the TAL Distributors database