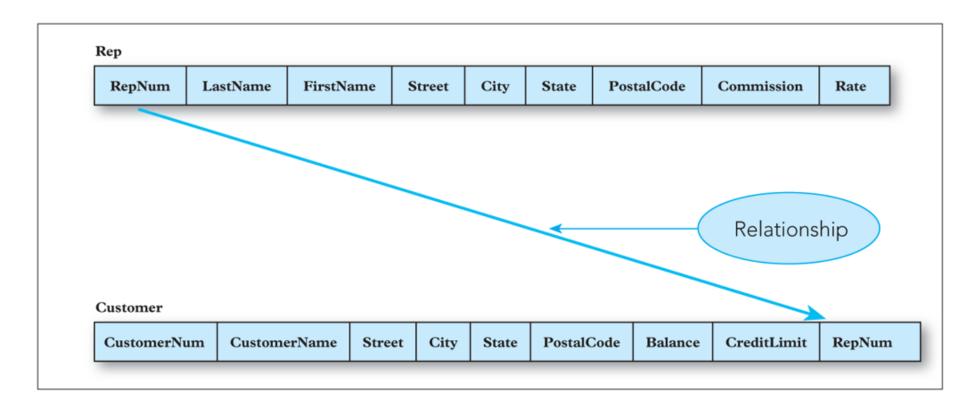

### Relationship

- Association between entities
- One-to-many relationship
  - Each rep is associated with many customers
  - Each customer is associated with a single rep

FIGURE 1-3: Entities and attributes