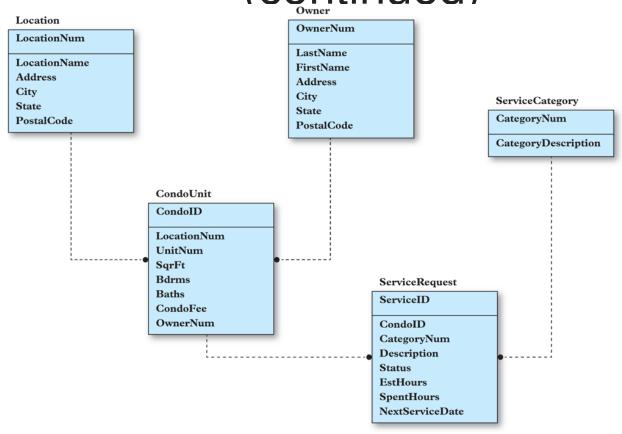

FIGURE 1-19: Table used to relate trips and guides

FIGURE 1-20: E-R diagram for the Colonial Adventure Tours database

- Solmaris Condominium Group manages condominium complexes
  - Located in Florida
  - Two locations: Solmaris Ocean and Solmaris Bayside
  - Maintains common areas and provides maintenance services
- Database used to store data

FIGURE 1-25: Sample data about service requests for Solmaris Condominium Group

FIGURE 1-26: E-R diagram for the Solmaris Condominium Group database