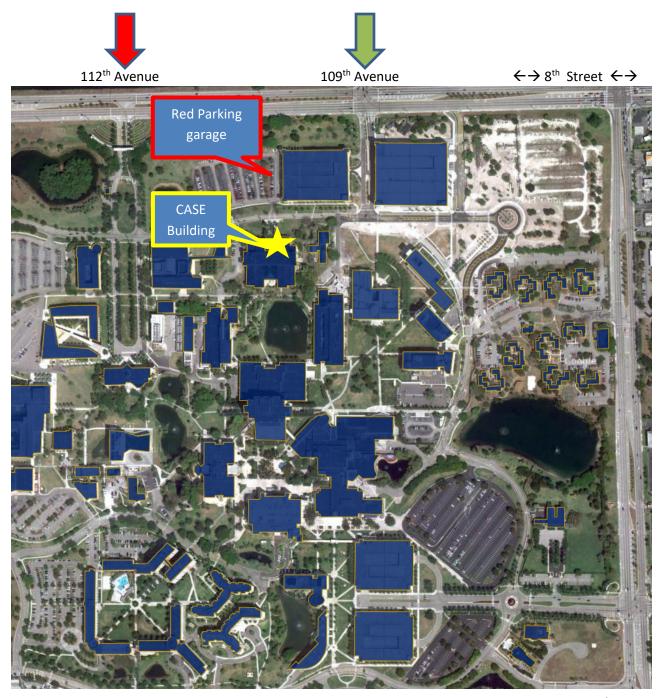

107 Ave 🕽

My office (room CASE 361) is located on the third floor of the Computing, Arts, Sciences and Education (CASE) building, at the Modesto Maidique Campus, shown with yellow star on the image. The VISAGE Research Lab is located in the same building on the second floor (room CASE 230).

The best place to park is in the Red Parking Garage, reachable from 112<sup>th</sup> avenue or from 109<sup>th</sup> avenue (from 8<sup>th</sup> street). Below are specific directions to get to the Modesto Maidique Campus by car, and to park conveniently close to the CASE Building in the Red Parking Garage. My

office phone number is 305-348-6242. If you'd want see FIU map online, visit this URL: <a href="http://campusmaps.fiu.edu/">http://campusmaps.fiu.edu/</a>.

## **Directions to Campus**

- From 826 Palmetto Expressway: Take SW 8<sup>th</sup> Street exit (West), take 8<sup>th</sup> Street to 109<sup>th</sup> Ave, make a left on 109<sup>th</sup> Ave, and park in the Red Parking garage on your right (where visitor parking is available, see below).
- From the Florida Turnpike: Take Exit 25-Tamiami Trail (East) to SW 8<sup>th</sup> Street off of the Florida Turnpike, take 8<sup>th</sup> Street to 112<sup>h</sup> Ave, make a right on 112<sup>th</sup> Ave ,take the first left at the STOP sign, and turn at the first left to got through parking lot and enter the Red Parking garage (where visitor parking is available).